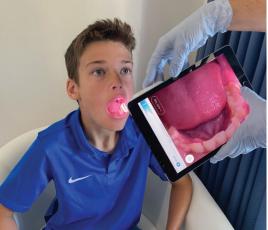

## **CAPTURE**

**Capture** a telehealth image or video with any smart device using the TelScope app.

- Universal handle attaches to any smart device to pair with the TelScope medical app
- Transforms any smart device into an intraoral camera to easily capture a superior quality intraoral image or video
  - Measure, circle, and **comment** on areas of concern in the mouth