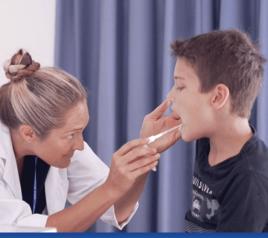

## **EXAMINE**

**Examine** with the TelScope illuminating depressor.

- Remote patient monitoring: Device portability allows exams with homebound patients
- Hygienically secure: Antimicrobial handle and single-use depressors reduce risk of cross-contamination
- Improved accuracy in oral diagnoses, as light source is placed directly in the mouth
- Rechargeable, portable handle