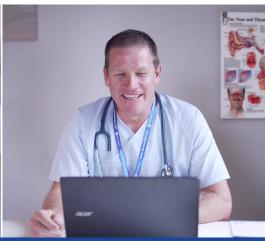

## CONNECT

**Connect** the image or video for triaging or storage in patient file.

- Securely connect intraoral images for telehealth purposes
- Organize and securely save images for patient files

Order now at HollandHealthcareinc.com/TelScope