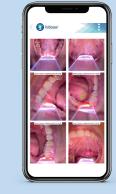

## CONNECT

**Connect** the image or video for triaging or storage in patient file.

- Securely connect intraoral images for telehealth purposes
- Organize and securely save images for patient files

Order now at HollandHealthcareinc.com/TelScope